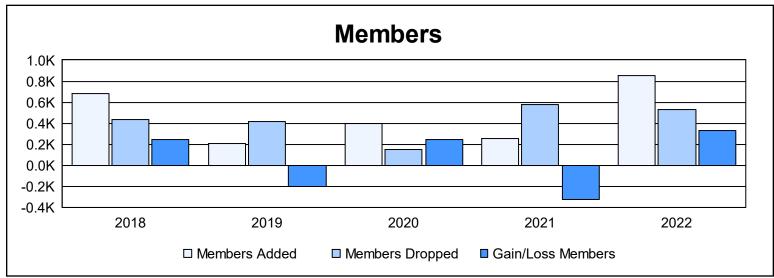

District 300D 3 As of June 2022 Cumulative

| Year      | New<br>Clubs | Dropped<br>Clubs | Gain/<br>Loss<br>Clubs | New<br>Members | Charter<br>Members | Reinstate<br>Members | Transfer<br>Members | Total<br>Member<br>Added | Total<br>Members<br>Dropped | Gain/<br>Loss<br>Members |
|-----------|--------------|------------------|------------------------|----------------|--------------------|----------------------|---------------------|--------------------------|-----------------------------|--------------------------|
| 2017-2018 | 1            | 0                | 1                      | 610            | 41                 | 27                   | 8                   | 686                      | 437                         | 249                      |
| 2018-2019 | 0            | 0                | 0                      | 178            | 3                  | 23                   | 5                   | 209                      | 415                         | -206                     |
| 2019-2020 | 5            | 0                | 5                      | 203            | 169                | 14                   | 15                  | 401                      | 153                         | 248                      |
| 2020-2021 | 0            | 0                | 0                      | 230            | 7                  | 16                   | 3                   | 256                      | 580                         | -324                     |
| 2021-2022 | 10           | 1                | 9                      | 422            | 305                | 121                  | 9                   | 857                      | 530                         | 327                      |
| Average   | 3            | 0                | 3                      | 329            | 105                | 40                   | 8                   | 482                      | 423                         | 59                       |