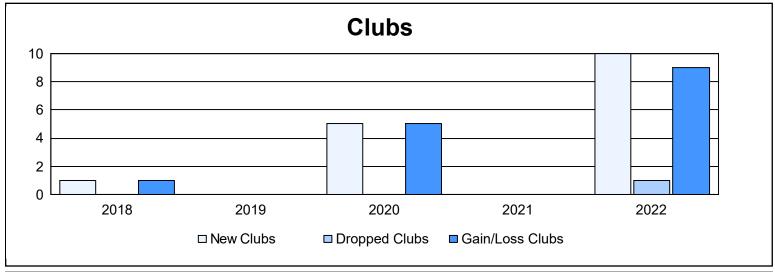

District 300D 3 As of June 2022 Cumulative

| Year      | New<br>Clubs | Dropped<br>Clubs | Gain/<br>Loss<br>Clubs | New<br>Members | Charter<br>Members | Reinstate<br>Members | Transfer<br>Members | Total<br>Member<br>Added | Total<br>Members<br>Dropped | Gain/<br>Loss<br>Members |
|-----------|--------------|------------------|------------------------|----------------|--------------------|----------------------|---------------------|--------------------------|-----------------------------|--------------------------|
| 2017-2018 | 1            | 0                | 1                      | 610            | 41                 | 27                   | 8                   | 686                      | 437                         | 249                      |
| 2018-2019 | 0            | 0                | 0                      | 178            | 3                  | 23                   | 5                   | 209                      | 415                         | -206                     |
| 2019-2020 | 5            | 0                | 5                      | 203            | 169                | 14                   | 15                  | 401                      | 153                         | 248                      |
| 2020-2021 | 0            | 0                | 0                      | 230            | 7                  | 16                   | 3                   | 256                      | 580                         | -324                     |
| 2021-2022 | 10           | 1                | 9                      | 422            | 305                | 121                  | 9                   | 857                      | 530                         | 327                      |
| Average   | 3            | 0                | 3                      | 329            | 105                | 40                   | 8                   | 482                      | 423                         | 59                       |